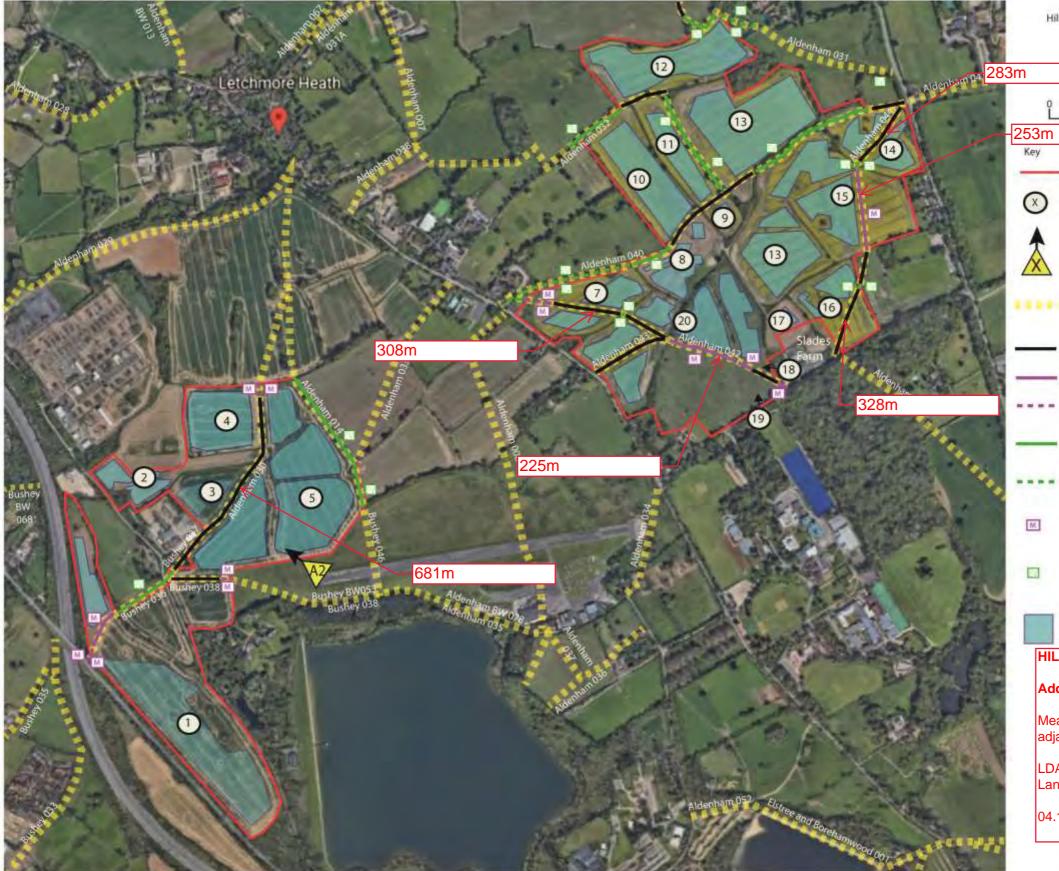

Public Rights of Way, Mitigation Measures and Position of Viewpoint A4 - East and West Sites

| ifield Solar Farm and Battery Storage<br>Butterfly Lane, Herts |                                                                             |
|----------------------------------------------------------------|-----------------------------------------------------------------------------|
|                                                                |                                                                             |
|                                                                | 400m                                                                        |
|                                                                |                                                                             |
|                                                                | Site Boundary                                                               |
|                                                                | Field Numbers                                                               |
|                                                                | Viewpoints                                                                  |
|                                                                | Public Rights of Way /<br>Footpaths and Bridleways(BW)                      |
|                                                                | No Vertical Mitigatation Measures                                           |
| •                                                              | Proposed Mitigation Measures<br>To One Side of PRoW                         |
|                                                                | Proposed Mitigation Measures<br>To Both Sides of PRoW                       |
| •                                                              | Existing Vegetation<br>To One Side of PRoW                                  |
|                                                                | Existing Vegetation<br>To Both Sides of PRoW                                |
|                                                                | Indicates Which Side of Footpath<br>The Proposed Mitigation Measures<br>Lay |
|                                                                | Indicates Which Side of Footpath<br>The Existing Vegetation Lay             |
|                                                                | Location and Layout of PV Modules                                           |
| FIELD SOLAR FARM APPEAL                                        |                                                                             |
| ditional Information                                           |                                                                             |
|                                                                | surements of Selected PRoW cent to Proposed Development                     |

LDA Design Markup from COG Landscape PoE

04.11.22

Reference : Map - https://earth.google.com. Accessed 14.09.2022.