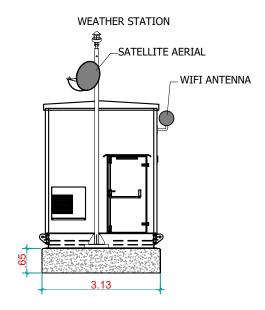

0 2.5

|        | GENERAL NOTES                                                                                                                                                               |
|--------|-----------------------------------------------------------------------------------------------------------------------------------------------------------------------------|
|        | 1) ALL DIMENSIONS ARE IN METERS UNLESS SPECIFIED.                                                                                                                           |
|        |                                                                                                                                                                             |
|        |                                                                                                                                                                             |
|        |                                                                                                                                                                             |
|        |                                                                                                                                                                             |
|        |                                                                                                                                                                             |
|        |                                                                                                                                                                             |
|        |                                                                                                                                                                             |
|        |                                                                                                                                                                             |
|        | LEGEND                                                                                                                                                                      |
|        |                                                                                                                                                                             |
|        |                                                                                                                                                                             |
|        |                                                                                                                                                                             |
|        |                                                                                                                                                                             |
|        |                                                                                                                                                                             |
|        |                                                                                                                                                                             |
|        |                                                                                                                                                                             |
|        |                                                                                                                                                                             |
|        | REFERENCE DRAWINGS                                                                                                                                                          |
|        | No. DRAWING TITLE DRAWING No.                                                                                                                                               |
|        |                                                                                                                                                                             |
|        |                                                                                                                                                                             |
|        |                                                                                                                                                                             |
|        |                                                                                                                                                                             |
|        |                                                                                                                                                                             |
|        |                                                                                                                                                                             |
|        |                                                                                                                                                                             |
|        |                                                                                                                                                                             |
|        |                                                                                                                                                                             |
|        |                                                                                                                                                                             |
|        | R DATE DESCRIPTION OF REVISION REMARKS                                                                                                                                      |
|        | PROJECT NAME :                                                                                                                                                              |
|        | HILFIELD                                                                                                                                                                    |
|        | SOLAR PV AND BATTERY                                                                                                                                                        |
|        |                                                                                                                                                                             |
|        | OWNER'S ENGINEER :                                                                                                                                                          |
|        |                                                                                                                                                                             |
|        |                                                                                                                                                                             |
|        | GENERAL CONTRACTOR :                                                                                                                                                        |
|        |                                                                                                                                                                             |
|        |                                                                                                                                                                             |
|        |                                                                                                                                                                             |
|        |                                                                                                                                                                             |
|        | 80 Anson Road, #09-01,<br>Fuji Xerox Towers,Singapore 079907.                                                                                                               |
|        | <b>Diueleaf</b><br>TEL: +65 6849 5540, FAX: +65 6849 5559.                                                                                                                  |
|        | energy www.blueleafenergy.com                                                                                                                                               |
|        | THIS DRAWING IS PROPERTY OF BLUELEAF ENERGY AND MAY NOT BE COPIED (IN WHOLE OR IN PART)<br>USED FOR MANUFACTURING OR DISCLOSED WITHOUT PROR CONSENT OF BLUELEAF ENERGY ASA. |
|        | DRAWN BY : GMJS SIGN TITLE :<br>DATE : 28-10-2022                                                                                                                           |
|        | CHECKED BY : CONTROL ROOM                                                                                                                                                   |
| 5      | APPROVED BY :<br>DATE :                                                                                                                                                     |
| Meters | DRAWING No. : HF9.0                                                                                                                                                         |
|        | SHEET SIZE SHEET SCALE REV   A3 1 OF 1 1:100 03                                                                                                                             |
|        |                                                                                                                                                                             |