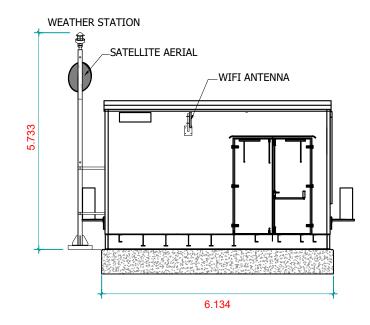

0 2.5

|        | GENERAL NOTES                                                                                                                                                               |
|--------|-----------------------------------------------------------------------------------------------------------------------------------------------------------------------------|
|        | 1) ALL DIMENSIONS ARE IN METERS UNLESS SPECIFIED.                                                                                                                           |
|        |                                                                                                                                                                             |
|        |                                                                                                                                                                             |
|        |                                                                                                                                                                             |
|        |                                                                                                                                                                             |
|        |                                                                                                                                                                             |
|        |                                                                                                                                                                             |
|        |                                                                                                                                                                             |
|        |                                                                                                                                                                             |
|        | LEGEND                                                                                                                                                                      |
|        |                                                                                                                                                                             |
|        |                                                                                                                                                                             |
|        |                                                                                                                                                                             |
|        |                                                                                                                                                                             |
|        |                                                                                                                                                                             |
|        |                                                                                                                                                                             |
|        |                                                                                                                                                                             |
|        |                                                                                                                                                                             |
|        | REFERENCE DRAWINGS                                                                                                                                                          |
|        | No. DRAWING TITLE DRAWING No.                                                                                                                                               |
|        |                                                                                                                                                                             |
|        |                                                                                                                                                                             |
|        |                                                                                                                                                                             |
|        |                                                                                                                                                                             |
|        |                                                                                                                                                                             |
|        |                                                                                                                                                                             |
|        |                                                                                                                                                                             |
|        |                                                                                                                                                                             |
|        |                                                                                                                                                                             |
|        |                                                                                                                                                                             |
|        | R DATE DESCRIPTION OF REVISION REMARKS                                                                                                                                      |
|        | PROJECT NAME :                                                                                                                                                              |
|        | HILFIELD                                                                                                                                                                    |
|        | SOLAR PV AND BATTERY                                                                                                                                                        |
|        |                                                                                                                                                                             |
|        | OWNER'S ENGINEER :                                                                                                                                                          |
|        |                                                                                                                                                                             |
|        |                                                                                                                                                                             |
|        | GENERAL CONTRACTOR :                                                                                                                                                        |
|        |                                                                                                                                                                             |
|        |                                                                                                                                                                             |
|        |                                                                                                                                                                             |
|        |                                                                                                                                                                             |
|        | 80 Anson Road, #09-01,<br>Fuji Xerox Towers,Singapore 079907.                                                                                                               |
|        | <b>Diueleaf</b><br>TEL: +65 6849 5540, FAX: +65 6849 5559.                                                                                                                  |
|        | energy www.blueleafenergy.com                                                                                                                                               |
|        | THIS DRAWING IS PROPERTY OF BLUELEAF ENERGY AND MAY NOT BE COPIED (IN WHOLE OR IN PART)<br>USED FOR MANUFACTURING OR DISCLOSED WITHOUT PROR CONSENT OF BLUELEAF ENERGY ASA. |
|        | DRAWN BY : GMJS SIGN TITLE :<br>DATE : 28-10-2022                                                                                                                           |
|        | CHECKED BY : CONTROL ROOM                                                                                                                                                   |
| 5      | APPROVED BY :<br>DATE :                                                                                                                                                     |
| Meters | DRAWING No. : HF9.0                                                                                                                                                         |
|        | SHEET SIZE SHEET SCALE REV   A3 1 OF 1 1:100 03                                                                                                                             |
|        |                                                                                                                                                                             |