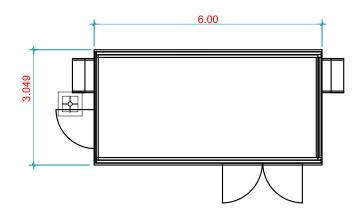

0 2.5

|        | GENERAL NOTES                                                                                                                                                               |
|--------|-----------------------------------------------------------------------------------------------------------------------------------------------------------------------------|
|        | 1) ALL DIMENSIONS ARE IN METERS UNLESS SPECIFIED.                                                                                                                           |
|        |                                                                                                                                                                             |
|        |                                                                                                                                                                             |
|        |                                                                                                                                                                             |
|        |                                                                                                                                                                             |
|        |                                                                                                                                                                             |
|        |                                                                                                                                                                             |
|        |                                                                                                                                                                             |
|        |                                                                                                                                                                             |
|        | LEGEND                                                                                                                                                                      |
|        |                                                                                                                                                                             |
|        |                                                                                                                                                                             |
|        |                                                                                                                                                                             |
|        |                                                                                                                                                                             |
|        |                                                                                                                                                                             |
|        |                                                                                                                                                                             |
|        |                                                                                                                                                                             |
|        |                                                                                                                                                                             |
|        | REFERENCE DRAWINGS                                                                                                                                                          |
|        | No. DRAWING TITLE DRAWING No.                                                                                                                                               |
|        |                                                                                                                                                                             |
|        |                                                                                                                                                                             |
|        |                                                                                                                                                                             |
|        |                                                                                                                                                                             |
|        |                                                                                                                                                                             |
|        |                                                                                                                                                                             |
|        |                                                                                                                                                                             |
|        |                                                                                                                                                                             |
|        |                                                                                                                                                                             |
|        |                                                                                                                                                                             |
|        | R DATE DESCRIPTION OF REVISION REMARKS                                                                                                                                      |
|        | PROJECT NAME :                                                                                                                                                              |
|        | HILFIELD                                                                                                                                                                    |
|        | SOLAR PV AND BATTERY                                                                                                                                                        |
|        |                                                                                                                                                                             |
|        | OWNER'S ENGINEER :                                                                                                                                                          |
|        |                                                                                                                                                                             |
|        |                                                                                                                                                                             |
|        | GENERAL CONTRACTOR :                                                                                                                                                        |
|        |                                                                                                                                                                             |
|        |                                                                                                                                                                             |
|        |                                                                                                                                                                             |
|        |                                                                                                                                                                             |
|        | 80 Anson Road, #09-01,<br>Fuji Xerox Towers,Singapore 079907.                                                                                                               |
|        | <b>Diueleaf</b><br>TEL: +65 6849 5540, FAX: +65 6849 5559.                                                                                                                  |
|        | energy www.blueleafenergy.com                                                                                                                                               |
|        | THIS DRAWING IS PROPERTY OF BLUELEAF ENERGY AND MAY NOT BE COPIED (IN WHOLE OR IN PART)<br>USED FOR MANUFACTURING OR DISCLOSED WITHOUT PROR CONSENT OF BLUELEAF ENERGY ASA. |
|        | DRAWN BY : GMJS SIGN TITLE :<br>DATE : 28-10-2022                                                                                                                           |
|        | CHECKED BY : CONTROL ROOM                                                                                                                                                   |
| 5      | APPROVED BY :<br>DATE :                                                                                                                                                     |
| Meters | DRAWING No. : HF9.0                                                                                                                                                         |
|        | SHEET SIZE SHEET SCALE REV   A3 1 OF 1 1:100 03                                                                                                                             |
|        |                                                                                                                                                                             |