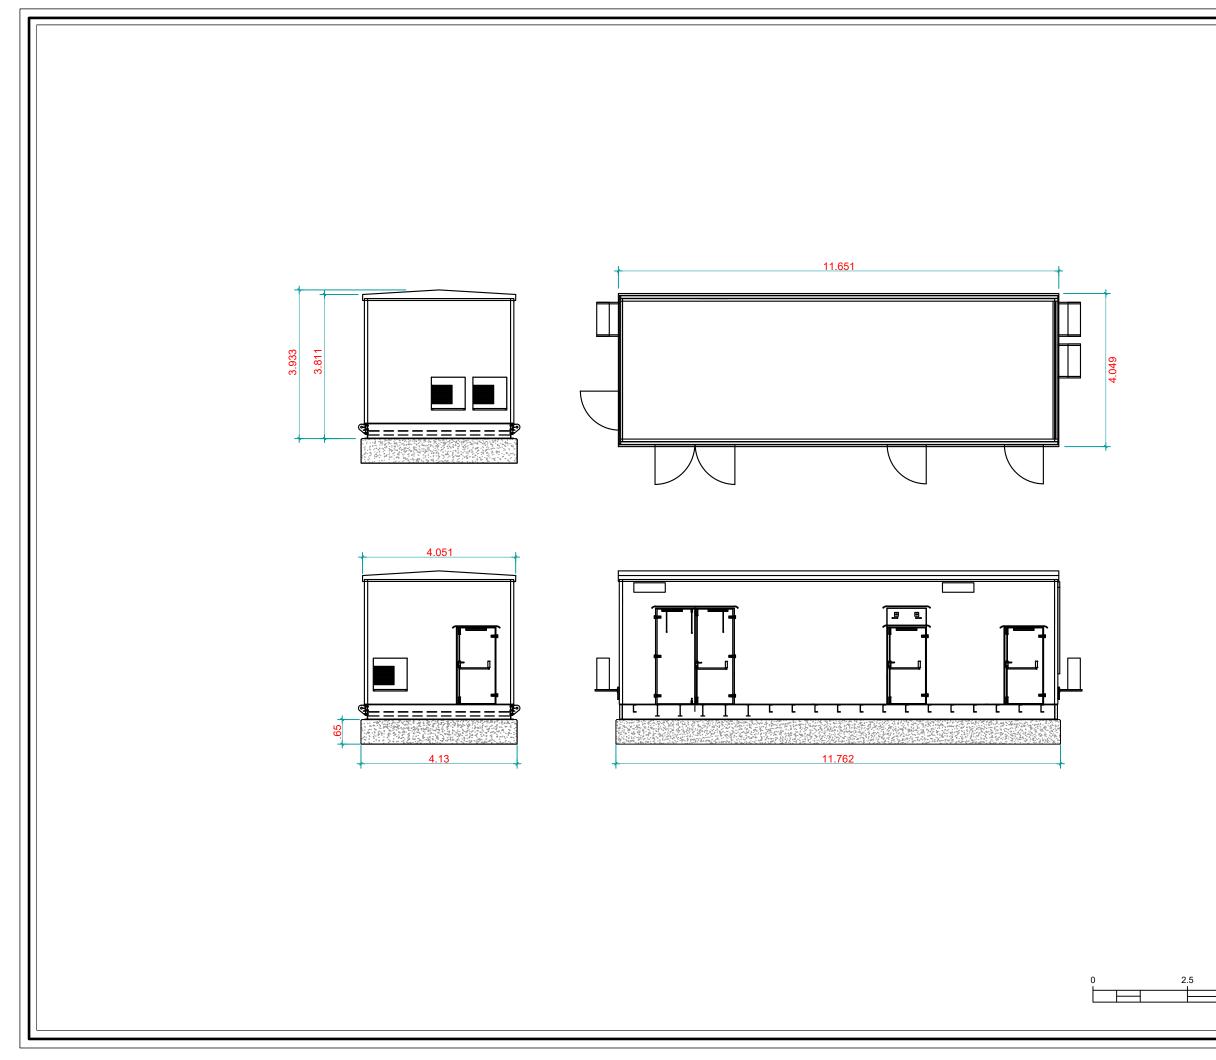

|        | GENERAL NOTES                                                                                                |                |                                               |                |                   |
|--------|--------------------------------------------------------------------------------------------------------------|----------------|-----------------------------------------------|----------------|-------------------|
|        | 1) ALL DIMENSIONS ARE IN METERS UNLESS SPECIFIED.                                                            |                |                                               |                |                   |
|        |                                                                                                              |                |                                               |                |                   |
|        |                                                                                                              |                |                                               |                |                   |
|        |                                                                                                              |                |                                               |                | I                 |
|        |                                                                                                              |                |                                               |                |                   |
|        |                                                                                                              |                |                                               |                |                   |
|        |                                                                                                              |                |                                               |                |                   |
|        |                                                                                                              |                |                                               |                |                   |
|        |                                                                                                              |                |                                               |                |                   |
|        |                                                                                                              |                |                                               |                |                   |
|        |                                                                                                              |                |                                               |                |                   |
|        | LEGEND                                                                                                       |                |                                               |                |                   |
|        |                                                                                                              |                |                                               |                |                   |
|        |                                                                                                              |                |                                               |                |                   |
|        |                                                                                                              |                |                                               |                |                   |
|        |                                                                                                              |                |                                               |                |                   |
|        |                                                                                                              |                |                                               |                |                   |
|        |                                                                                                              |                |                                               |                |                   |
|        |                                                                                                              |                |                                               |                |                   |
|        |                                                                                                              |                |                                               |                |                   |
|        |                                                                                                              |                |                                               |                |                   |
|        |                                                                                                              |                |                                               |                |                   |
|        |                                                                                                              | REED           | ENCE DRAWINGS                                 |                |                   |
|        | No. DR.                                                                                                      | REFER          |                                               | DRAWIN         | IG No.            |
|        |                                                                                                              |                |                                               |                |                   |
|        |                                                                                                              |                |                                               |                |                   |
|        |                                                                                                              |                |                                               |                |                   |
|        |                                                                                                              |                |                                               |                |                   |
|        |                                                                                                              |                |                                               |                |                   |
|        |                                                                                                              |                |                                               |                |                   |
|        |                                                                                                              |                |                                               |                |                   |
|        |                                                                                                              |                |                                               |                | + - 1             |
|        |                                                                                                              |                |                                               |                |                   |
|        |                                                                                                              |                |                                               |                | +                 |
|        |                                                                                                              |                |                                               |                |                   |
|        |                                                                                                              |                |                                               |                |                   |
|        | R DATE                                                                                                       | DES            | RIPTION OF REVI                               | SION           | DEMADIZE          |
|        | R DATE                                                                                                       | DESC           | RIPTION OF REVI                               | SION           | REMARKS           |
|        |                                                                                                              |                |                                               |                |                   |
|        | PROJECT NAME :<br>HILFIELD<br>SOLAR PV AND BATTERY                                                           |                |                                               |                |                   |
|        |                                                                                                              |                |                                               |                |                   |
|        |                                                                                                              |                |                                               |                |                   |
|        | -                                                                                                            |                |                                               |                |                   |
|        | OWNER'S ENGIN                                                                                                | EER :          |                                               |                |                   |
|        |                                                                                                              |                |                                               |                |                   |
|        |                                                                                                              |                |                                               |                |                   |
|        |                                                                                                              |                |                                               |                |                   |
|        | GENERAL CONTR                                                                                                | ACTOR :        |                                               |                |                   |
|        | CENEROLE CONTIN                                                                                              | ACTOR.         |                                               |                |                   |
|        |                                                                                                              |                |                                               |                |                   |
|        |                                                                                                              |                |                                               |                |                   |
|        |                                                                                                              |                |                                               |                |                   |
|        |                                                                                                              |                |                                               |                |                   |
|        |                                                                                                              |                | 80 Anson R                                    |                |                   |
|        | hlun                                                                                                         | 005            | Fuji Xerox 1                                  | Towers,Sin     | gapore 079907.    |
|        | Fuji Xerox Towers, Singapore 079907.<br>TEL: +66 6849 5540, FAX: +65 6849<br>5559.<br>Www.bluelesfanergy.com |                |                                               |                |                   |
|        | energy www.blueleafenergy.com                                                                                |                |                                               |                |                   |
|        | THIS DRAWING IS PROPER                                                                                       | TY OF BLUELEAF | ENERGY AND MAY NOT B<br>WITHOUT PRIOR CONSENT | E COPIED (IN ) | MHOLE OR IN PART) |
|        |                                                                                                              |                | TITLE :                                       | . OF BLUELEAF  | STEROT ASIA.      |
|        | DRAWN BY : GMUS<br>DATE : 28-10-3<br>CHECKED BY :                                                            | 022            |                                               | STATION        |                   |
| 5      | APPROVED BY :                                                                                                | $\rightarrow$  |                                               | ATIONS         |                   |
| Meters | DATE :                                                                                                       |                |                                               |                |                   |
|        | DRAWING No. :<br>HF                                                                                          | 8.0            |                                               |                |                   |
|        | SHEET SIZE                                                                                                   | SHE            |                                               |                | REV<br>03         |
|        | A3                                                                                                           | 1 0            | 1 1:10                                        |                |                   |